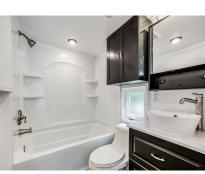

Kitchen & Living Room placement are flexible.
Full-size Bathroom layout is flexible & has space for combo or stackable Washer/Dryer

Kitchen & Living Room placement are flexible.

The full-size Bathroom with a Laundry Cove is generally placed under the stand-up loft.