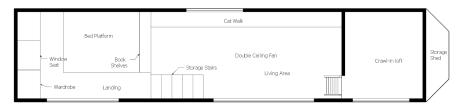

# ${Homesteader}$

1 Stand-Up Loft + 1 Crawl-In Loft :: Optional Gooseneck Bonus Room

- Available in 8'6" or 10'4" Wide
- 306 399 Sq. Ft. + Lofts
- Gooseneck can be added for an extra bedroom or office
- High Ceilings in this Open Floor Plan
- Plenty of space for a full-size sofa + media center
- Kitchen is fully customizable
- Large Bathroom can accommodate a full-size tub or large walk-in shower
- 2 Large Exterior Storage Spaces
- Tons of built-in Interior Storage
- Can be built as a Tiny Home RV on a Heavy Duty Trailer, or as a Modular Unit delivered on skids & installed on your permanent foundation

**Browse Homesteaders & Pricing** 

www.IndigoRiverTinyHomes.com/Homesteader

The Homesteader features our signature Stand-Up Loft with 6'4" of head clearance + a Crawl-In loft perfect for a child's bedroom, office space or storage.

Kitchen & Living Room placement are flexible.

The full-size Bathroom with a Laundry Cove is generally placed under the stand-up loft.