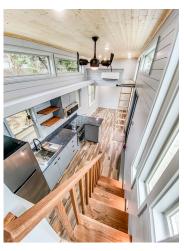

# ${Homesteader}$

1 Stand-Up Loft + 1 Crawl-In Loft :: Optional Gooseneck Bonus Room

- Available in 8'6" or 10'4" Wide
- 306 399 Sq. Ft. + Lofts
- Gooseneck can be added for an extra bedroom or office
- High Ceilings in this Open Floor Plan
- Plenty of space for a full-size sofa + media center
- Kitchen is fully customizable
- Large Bathroom can accommodate a full-size tub or large walk-in shower
- 2 Large Exterior Storage Spaces
- Tons of built-in Interior Storage
- Can be built as a Tiny Home RV on a Heavy Duty Trailer, or as a Modular Unit delivered on skids & installed on your permanent foundation

**Browse Homesteaders & Pricing** 

www.IndigoRiverTinyHomes.com/Homesteader

The Homesteader features our signature Stand-Up Loft with 6'4" of head clearance + a Crawl-In loft perfect for a child's bedroom, office space or storage.

Kitchen & Living Room placement are flexible.

The full-size Bathroom with a Laundry Cove is generally placed under the stand-up loft.