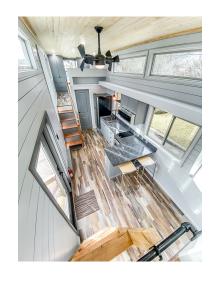

# ${Homesteader}$

1 Stand-Up Loft + 1 Crawl-In Loft :: Optional Gooseneck Bonus Room

- Available in 8'6" or 10'4" Wide
- 306 399 Sq. Ft. + Lofts
- Gooseneck can be added for an extra bedroom or office
- High Ceilings in this Open Floor Plan
- Plenty of space for a full-size sofa + media center
- Kitchen is fully customizable
- Large Bathroom can accommodate a full-size tub or large walk-in shower
- 2 Large Exterior Storage Spaces
- Tons of built-in Interior Storage
- Can be built as a Tiny Home RV on a Heavy Duty Trailer, or as a Modular Unit delivered on skids & installed on your permanent foundation

**Browse Homesteaders & Pricing** 

www.IndigoRiverTinyHomes.com/Homesteader

The Homesteader features our signature Stand-Up Loft with 6'4" of head clearance + a Crawl-In loft perfect for a child's bedroom, office space or storage.

Kitchen & Living Room placement are flexible.

The full-size Bathroom with a Laundry Cove is generally placed under the stand-up loft.