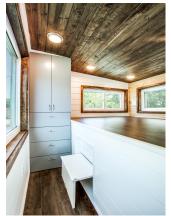

### Bunkhouse

2 Stand-Up Lofts + 1 Main Floor Bedroom :: Optional Gooseneck Bonus Room

36' x 8.5' Bunkhouse Floor Plan with 3 Stand-Up Sleeping Areas

- Available in 8'6" or 10'4" Wide
- 340 399 Sq. Ft. + Lofts
- Gooseneck can be added for a 4th bedroom or office
- High Ceilings in the center of the home
- Plenty of space for a sofa + wall mounted media center
- Kitchen is fully customizable
- Large Bathroom can accommodate a full-size tub or large walk-in shower
- 2 Large Exterior Storage Spaces
- Tons of built-in Interior Storage
- Can be built as a Tiny Home RV on a Heavy Duty Trailer, or as a Modular Unit delivered on skids & installed on your permanent foundation

**Browse Bunkhouse & Pricing** 

www.IndigoRiverTinyHomes.com/Bunkhouse

The Bunkhouse has 3-4 Stand-Up Bedrooms: 2 Stand-Up Lofts + 1 Main Floor Bedroom with 6'4" - 6'7" of head clearance. Add a Gooseneck for a 4th Bedroom.

The full-size Bathroom with Laundry Cove is under one loft & the Main Floor Bedroom is under the other.

Indigo River Tiny Homes

Center of the home holds the Living Area & Kitchen with high ceilings & flexible layout.