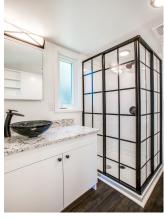

**Browse Ramblers & Pricing** 

www.IndigoRiverTinyHomes.com/Rambler

The Rambler features our signature Stand-Up Loft with 6'4'' of head clearance. The full-size Bathroom with a Laundry Cove is generally placed under the stand-up loft.

**Browse Entertainers & Pricing** 

www.IndigoRiverTinyHomes.com/Entertainer

The Entertainer has 2 Stand-Up Lofts with 6'4'' of head clearance. The full-size Bathroom with a Laundry Cove is under one loft.

The full-size Bathroom with Laundry Cove is under one loft & the Main Floor Bedroom is under the other.

Indigo River Tiny Homes

Center of the home holds the Living Area & Kitchen with high ceilings & flexible layout.