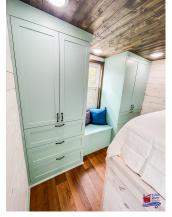

n placement are flexible with one under a loft & the other in the center of the home with high ceilings.



### Bunkhouse

2 Stand-Up Lofts + 1 Main Floor Bedroom :: Optional Gooseneck Bonus Room





36' x 8.5' Bunkhouse Floor Plan with 3 Stand-Up Sleeping Areas





- Available in 8'6" or 10'4" Wide
- 340 399 Sq. Ft. + Lofts
- Gooseneck can be added for a 4th bedroom or office
- High Ceilings in the center of the home
- Plenty of space for a sofa + wall mounted media center
- Kitchen is fully customizable
- Large Bathroom can accommodate a full-size tub or large walk-in shower
- 2 Large Exterior Storage Spaces
- Tons of built-in Interior Storage
- Can be built as a Tiny Home RV on a Heavy Duty Trailer, or as a Modular Unit delivered on skids & installed on your permanent foundation







**Browse Bunkhouse & Pricing** 



www.IndigoRiverTinyHomes.com/Bunkhouse

The Bunkhouse has 3-4 Stand-Up Bedrooms: 2 Stand-Up Lofts + 1 Main Floor Bedroom with 6'4" - 6'7" of head clearance. Add a Gooseneck for a 4th Bedroom.

The full-size Bathroom with Laundry Cove is under one loft & the Main Floor Bedroom is under the other.

Indigo River Tiny Homes

Center of the home holds the Living Area & Kitchen with high ceilings & flexible layout.