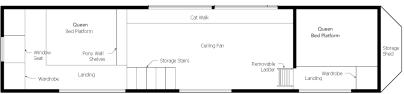

### Bunkhouse

2 Stand-Up Lofts + 1 Main Floor Bedroom :: Optional Gooseneck Bonus Room

36' x 8.5' Bunkhouse Floor Plan with 3 Stand-Up Sleeping Areas

- Available in 8'6" or 10'4" Wide
- 340 399 Sq. Ft. + Lofts
- Gooseneck can be added for a 4th bedroom or office
- High Ceilings in the center of the home
- Plenty of space for a sofa + wall mounted media center
- Kitchen is fully customizable
- Large Bathroom can accommodate a full-size tub or large walk-in shower
- 2 Large Exterior Storage Spaces
- Tons of built-in Interior Storage
- Can be built as a Tiny Home RV on a Heavy Duty Trailer, or as a Modular Unit delivered on skids & installed on your permanent foundation

**Browse Bunkhouse & Pricing** 

www.IndigoRiverTinyHomes.com/Bunkhouse

The Bunkhouse has 3-4 Stand-Up Bedrooms: 2 Stand-Up Lofts + 1 Main Floor Bedroom with 6'4" - 6'7" of head clearance. Add a Gooseneck for a 4th Bedroom.

The full-size Bathroom with Laundry Cove is under one loft & the Main Floor Bedroom is under the other.

Indigo River Tiny Homes

Center of the home holds the Living Area & Kitchen with high ceilings & flexible layout.