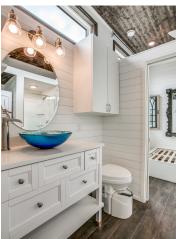

Kitchen & Living Room placement are flexible.
Full-size Bathroom layout is flexible & has space for combo or stackable Washer/Dryer

Kitchen & Living Room placement are flexible.

The full-size Bathroom with a Laundry Cove is generally placed under the stand-up loft.

The full-size Bathroom with Laundry Cove is under one loft & the Main Floor Bedroom is under the other.

Indigo River Tiny Homes

Center of the home holds the Living Area & Kitchen with high ceilings & flexible layout.