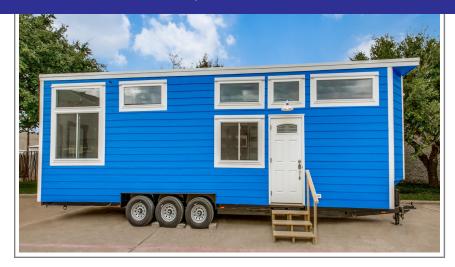

### Bunkhouse

2 Stand-Up Lofts + 1 Main Floor Bedroom :: Optional Gooseneck Bonus Room

36' x 8.5' Bunkhouse Floor Plan with 3 Stand-Up Sleeping Areas

- Available in 8'6" or 10'4" Wide
- 340 399 Sq. Ft. + Lofts
- Gooseneck can be added for a 4th bedroom or office
- High Ceilings in the center of the home
- Plenty of space for a sofa + wall mounted media center
- Kitchen is fully customizable
- Large Bathroom can accommodate a full-size tub or large walk-in shower
- 2 Large Exterior Storage Spaces
- Tons of built-in Interior Storage
- Can be built as a Tiny Home RV on a Heavy Duty Trailer, or as a Modular Unit delivered on skids & installed on your permanent foundation

**Browse Bunkhouse & Pricing** 

www.IndigoRiverTinyHomes.com/Bunkhouse

The Bunkhouse has 3-4 Stand-Up Bedrooms: 2 Stand-Up Lofts + 1 Main Floor Bedroom with 6'4" - 6'7" of head clearance. Add a Gooseneck for a 4th Bedroom.

The full-size Bathroom with Laundry Cove is under one loft & the Main Floor Bedroom is under the other.

Indigo River Tiny Homes

Center of the home holds the Living Area & Kitchen with high ceilings & flexible layout.