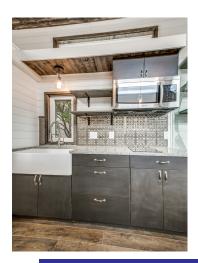

Kitchen & Living Room placement are flexible.
Full-size Bathroom layout is flexible & has space for combo or stackable Washer/Dryer

Kitchen & Living Room placement are flexible.

The full-size Bathroom with a Laundry Cove is generally placed under the stand-up loft.

The Living Room & Kitchen placement are flexible with one under a loft & the other in the center of the home with high ceilings.