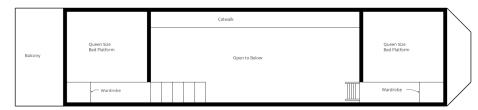

### Bunkhouse

2 Stand-Up Lofts + 1 Main Floor Bedroom :: Optional Gooseneck Bonus Room

36' x 8.5' Bunkhouse Floor Plan with 3 Stand-Up Sleeping Areas

- Available in 8'6" or 10'4" Wide
- 340 399 Sq. Ft. + Lofts
- Gooseneck can be added for a 4th bedroom or office
- High Ceilings in the center of the home
- Plenty of space for a sofa + wall mounted media center
- Kitchen is fully customizable
- Large Bathroom can accommodate a full-size tub or large walk-in shower
- 2 Large Exterior Storage Spaces
- Tons of built-in Interior Storage
- Can be built as a Tiny Home RV on a Heavy Duty Trailer, or as a Modular Unit delivered on skids & installed on your permanent foundation

**Browse Bunkhouse & Pricing** 

www.IndigoRiverTinyHomes.com/Bunkhouse

The Bunkhouse has 3-4 Stand-Up Bedrooms: 2 Stand-Up Lofts + 1 Main Floor Bedroom with 6'4" - 6'7" of head clearance. Add a Gooseneck for a 4th Bedroom.

The full-size Bathroom with Laundry Cove is under one loft & the Main Floor Bedroom is under the other.

Indigo River Tiny Homes

Center of the home holds the Living Area & Kitchen with high ceilings & flexible layout.