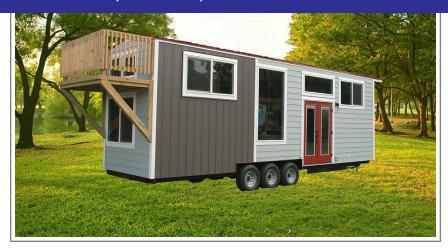

### Bunkhouse

2 Stand-Up Lofts + 1 Main Floor Bedroom :: Optional Gooseneck Bonus Room

36' x 8.5' Bunkhouse Floor Plan with 3 Stand-Up Sleeping Areas

- Available in 8'6" or 10'4" Wide
- 340 399 Sq. Ft. + Lofts
- Gooseneck can be added for a 4th bedroom or office
- High Ceilings in the center of the home
- Plenty of space for a sofa + wall mounted media center
- Kitchen is fully customizable
- Large Bathroom can accommodate a full-size tub or large walk-in shower
- 2 Large Exterior Storage Spaces
- Tons of built-in Interior Storage
- Can be built as a Tiny Home RV on a Heavy Duty Trailer, or as a Modular Unit delivered on skids & installed on your permanent foundation

**Browse Bunkhouse & Pricing** 

www.IndigoRiverTinyHomes.com/Bunkhouse

The Bunkhouse has 3-4 Stand-Up Bedrooms: 2 Stand-Up Lofts + 1 Main Floor Bedroom with 6'4" - 6'7" of head clearance. Add a Gooseneck for a 4th Bedroom.