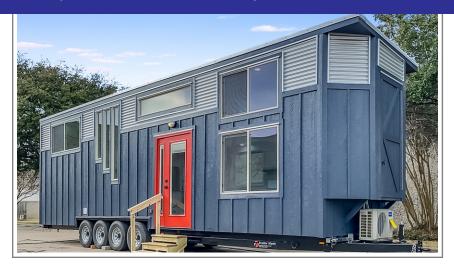

#### **Pioneer**

Master on Main Floor :: Optional Loft or Gooseneck Bonus Room

- Available in 8'6" or 10'4" Wide
- 306 399 Sq. Ft. + Lofts
- Gooseneck can be added for an extra bedroom or office
- High Ceilings
- Plenty of space for a full-size sofa + entertainment center
- Kitchen is fully customizable
- Large Bathroom can accommodate a full-size tub or large walk-in shower
- Large Exterior Storage Closet
- Can be built as a Tiny Home RV on a Heavy Duty Trailer, or as a Modular Unit delivered on skids & installed on your permanent foundation

**Browse Pioneers & Pricing** 

www.IndigoRiverTinyHomes.com/Pioneer

The Pioneer starts with the Master Bedroom on the Main Floor. Keep everything all on one level or add a Gooseneck or a Crawl-In loft for a child's bedroom, office space or storage.