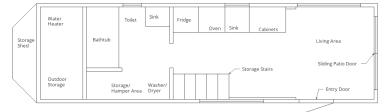

**Browse Entertainers & Pricing** 

www.IndigoRiverTinyHomes.com/Entertainer

The Entertainer has 2 Stand-Up Lofts with 6'4'' of head clearance. The full-size Bathroom with a Laundry Cove is under one loft.

The Living Room & Kitchen placement are flexible with one under a loft & the other in the center of the home with high ceilings.