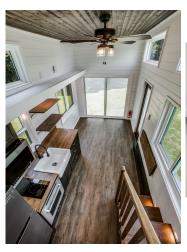

**Browse Ramblers & Pricing** 

www.IndigoRiverTinyHomes.com/Rambler

The Rambler features our signature Stand-Up Loft with 6'4'' of head clearance. The full-size Bathroom with a Laundry Cove is generally placed under the stand-up loft.

**Browse Entertainers & Pricing** 

www.IndigoRiverTinyHomes.com/Entertainer

The Entertainer has 2 Stand-Up Lofts with 6'4'' of head clearance. The full-size Bathroom with a Laundry Cove is under one loft.

The Living Room & Kitchen placement are flexible with one under a loft & the other in the center of the home with high ceilings.