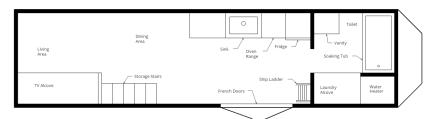

# ${Homesteader}$

1 Stand-Up Loft + 1 Crawl-In Loft :: Optional Gooseneck Bonus Room

- Available in 8'6" or 10'4" Wide
- 306 399 Sq. Ft. + Lofts
- Gooseneck can be added for an extra bedroom or office
- High Ceilings in this Open Floor Plan
- Plenty of space for a full-size sofa + media center
- Kitchen is fully customizable
- Large Bathroom can accommodate a full-size tub or large walk-in shower
- 2 Large Exterior Storage Spaces
- Tons of built-in Interior Storage
- Can be built as a Tiny Home RV on a Heavy Duty Trailer, or as a Modular Unit delivered on skids & installed on your permanent foundation

**Browse Homesteaders & Pricing** 

www.IndigoRiverTinyHomes.com/Homesteader

The Homesteader features our signature Stand-Up Loft with 6'4" of head clearance + a Crawl-In loft perfect for a child's bedroom, office space or storage.

Kitchen & Living Room placement are flexible.

The full-size Bathroom with a Laundry Cove is generally placed under the stand-up loft.