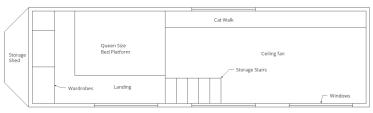

**Browse Ramblers & Pricing** 

www.IndigoRiverTinyHomes.com/Rambler

The Rambler features our signature Stand-Up Loft with 6'4'' of head clearance. The full-size Bathroom with a Laundry Cove is generally placed under the stand-up loft.

Kitchen & Living Room placement are flexible.

The full-size Bathroom with a Laundry Cove is generally placed under the stand-up loft.