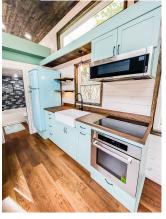

Kitchen & Living Room placement are flexible.
Full-size Bathroom layout is flexible & has space for combo or stackable Washer/Dryer

Kitchen & Living Room placement are flexible.

The full-size Bathroom with a Laundry Cove is generally placed under the stand-up loft.

The Living Room & Kitchen placement are flexible with one under a loft & the other in the center of the home with high ceilings.