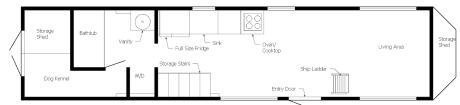

# ${Homesteader}$

1 Stand-Up Loft + 1 Crawl-In Loft :: Optional Gooseneck Bonus Room

- Available in 8'6" or 10'4" Wide
- 306 399 Sq. Ft. + Lofts
- Gooseneck can be added for an extra bedroom or office
- High Ceilings in this Open Floor Plan
- Plenty of space for a full-size sofa + media center
- Kitchen is fully customizable
- Large Bathroom can accommodate a full-size tub or large walk-in shower
- 2 Large Exterior Storage Spaces
- Tons of built-in Interior Storage
- Can be built as a Tiny Home RV on a Heavy Duty Trailer, or as a Modular Unit delivered on skids & installed on your permanent foundation

**Browse Homesteaders & Pricing** 

www.IndigoRiverTinyHomes.com/Homesteader

The Homesteader features our signature Stand-Up Loft with 6'4" of head clearance + a Crawl-In loft perfect for a child's bedroom, office space or storage.

Kitchen & Living Room placement are flexible.

The full-size Bathroom with a Laundry Cove is generally placed under the stand-up loft.