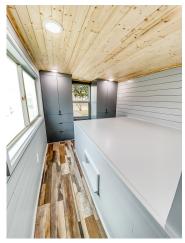

**Browse Entertainers & Pricing** 

www.IndigoRiverTinyHomes.com/Entertainer

The Entertainer has 2 Stand-Up Lofts with 6'4'' of head clearance. The full-size Bathroom with a Laundry Cove is under one loft.

The Living Room & Kitchen placement are flexible with one under a loft & the other in the center of the home with high ceilings.