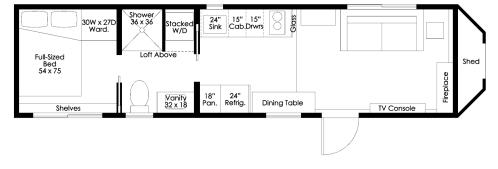

### Bunkhouse

2 Stand-Up Lofts + 1 Main Floor Bedroom :: Optional Gooseneck Bonus Room

36' x 8.5' Bunkhouse Floor Plan with 3 Stand-Up Sleeping Areas

- Available in 8'6" or 10'4" Wide
- 340 399 Sq. Ft. + Lofts
- Gooseneck can be added for a 4th bedroom or office
- High Ceilings in the center of the home
- Plenty of space for a sofa + wall mounted media center
- Kitchen is fully customizable
- Large Bathroom can accommodate a full-size tub or large walk-in shower
- 2 Large Exterior Storage Spaces
- Tons of built-in Interior Storage
- Can be built as a Tiny Home RV on a Heavy Duty Trailer, or as a Modular Unit delivered on skids & installed on your permanent foundation

**Browse Bunkhouse & Pricing** 

www.IndigoRiverTinyHomes.com/Bunkhouse

The Bunkhouse has 3-4 Stand-Up Bedrooms: 2 Stand-Up Lofts + 1 Main Floor Bedroom with 6'4" - 6'7" of head clearance. Add a Gooseneck for a 4th Bedroom.

The full-size Bathroom with Laundry Cove is under one loft & the Main Floor Bedroom is under the other.

Indigo River Tiny Homes

Center of the home holds the Living Area & Kitchen with high ceilings & flexible layout.