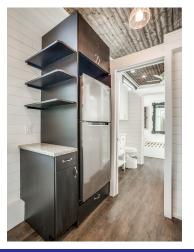

Kitchen & Living Room placement are flexible.
Full-size Bathroom layout is flexible & has space for combo or stackable Washer/Dryer

Kitchen & Living Room placement are flexible.

The full-size Bathroom with a Laundry Cove is generally placed under the stand-up loft.

The Living Room & Kitchen placement are flexible with one under a loft & the other in the center of the home with high ceilings.