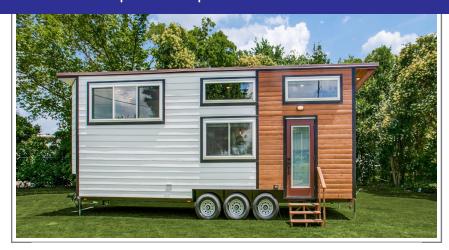

### Rambler

1 Stand-Up Loft :: Optional Gooseneck Bonus Room

- Available in 8'6" or 10'4" Wide
- 306 399 Sq. Ft. + Lofts
- Gooseneck can be added for an extra bedroom or office
- High Ceilings in this Open Floor Plan
- Plenty of space for a full-size sofa + media center
- Kitchen is fully customizable
- Large Bathroom can accommodate a full-size tub or large walk-in shower
- 2 Large Exterior Storage Spaces
- Tons of built-in Interior Storage
- Can be built as a Tiny Home RV on a Heavy Duty Trailer, or as a Modular Unit delivered on skids & installed on your permanent foundation

**Browse Ramblers & Pricing** 

www.IndigoRiverTinyHomes.com/Rambler

The Rambler features our signature Stand-Up Loft with 6'4'' of head clearance. The full-size Bathroom with a Laundry Cove is generally placed under the stand-up loft.