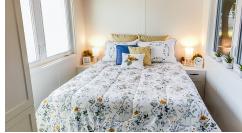

#### **Pioneer**

Master on Main Floor :: Optional Loft or Gooseneck Bonus Room

- Available in 8'6" or 10'4" Wide
- 306 399 Sq. Ft. + Lofts
- Gooseneck can be added for an extra bedroom or office
- High Ceilings
- Plenty of space for a full-size sofa + entertainment center
- Kitchen is fully customizable
- Large Bathroom can accommodate a full-size tub or large walk-in shower
- Large Exterior Storage Closet
- Can be built as a Tiny Home RV on a Heavy Duty Trailer, or as a Modular Unit delivered on skids & installed on your permanent foundation

**Browse Pioneers & Pricing** 

www.IndigoRiverTinyHomes.com/Pioneer

The Pioneer starts with the Master Bedroom on the Main Floor. Keep everything all on one level or add a Gooseneck or a Crawl-In loft for a child's bedroom, office space or storage.

Kitchen & Living Room placement are flexible.
Full-size Bathroom layout is flexible & has space for combo or stackable Washer/Dryer