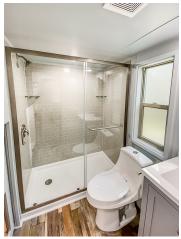

**Browse Ramblers & Pricing** 

www.IndigoRiverTinyHomes.com/Rambler

The Rambler features our signature Stand-Up Loft with 6'4'' of head clearance. The full-size Bathroom with a Laundry Cove is generally placed under the stand-up loft.

**Browse Homesteaders & Pricing** 

www.IndigoRiverTinyHomes.com/Homesteader

The Homesteader features our signature Stand-Up Loft with 6'4" of head clearance + a Crawl-In loft perfect for a child's bedroom, office space or storage.

Kitchen & Living Room placement are flexible.

The full-size Bathroom with a Laundry Cove is generally placed under the stand-up loft.

**Browse Entertainers & Pricing** 

www.IndigoRiverTinyHomes.com/Entertainer

The Entertainer has 2 Stand-Up Lofts with 6'4'' of head clearance. The full-size Bathroom with a Laundry Cove is under one loft.