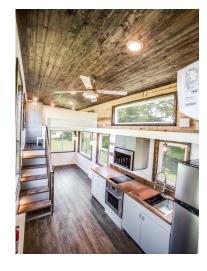

Kitchen & Living Room placement are flexible.
Full-size Bathroom layout is flexible & has space for combo or stackable Washer/Dryer

Kitchen & Living Room placement are flexible.

The full-size Bathroom with a Laundry Cove is generally placed under the stand-up loft.

The Living Room & Kitchen placement are flexible with one under a loft & the other in the center of the home with high ceilings.