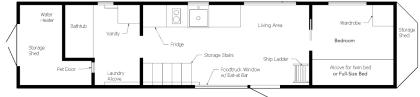

# ${Homesteader}$

1 Stand-Up Loft + 1 Crawl-In Loft :: Optional Gooseneck Bonus Room

- Available in 8'6" or 10'4" Wide
- 306 399 Sq. Ft. + Lofts
- Gooseneck can be added for an extra bedroom or office
- High Ceilings in this Open Floor Plan
- Plenty of space for a full-size sofa + media center
- Kitchen is fully customizable
- Large Bathroom can accommodate a full-size tub or large walk-in shower
- 2 Large Exterior Storage Spaces
- Tons of built-in Interior Storage
- Can be built as a Tiny Home RV on a Heavy Duty Trailer, or as a Modular Unit delivered on skids & installed on your permanent foundation

**Browse Homesteaders & Pricing** 

www.IndigoRiverTinyHomes.com/Homesteader

The Homesteader features our signature Stand-Up Loft with 6'4" of head clearance + a Crawl-In loft perfect for a child's bedroom, office space or storage.

Kitchen & Living Room placement are flexible.

The full-size Bathroom with a Laundry Cove is generally placed under the stand-up loft.