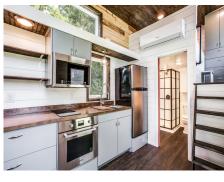

Kitchen & Living Room placement are flexible.
Full-size Bathroom layout is flexible & has space for combo or stackable Washer/Dryer

Kitchen & Living Room placement are flexible.

The full-size Bathroom with a Laundry Cove is generally placed under the stand-up loft.

The Living Room & Kitchen placement are flexible with one under a loft & the other in the center of the home with high ceilings.