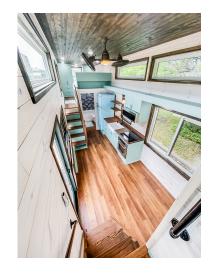

Kitchen & Living Room placement are flexible.
Full-size Bathroom layout is flexible & has space for combo or stackable Washer/Dryer

Kitchen & Living Room placement are flexible.

The full-size Bathroom with a Laundry Cove is generally placed under the stand-up loft.

The Living Room & Kitchen placement are flexible with one under a loft & the other in the center of the home with high ceilings.