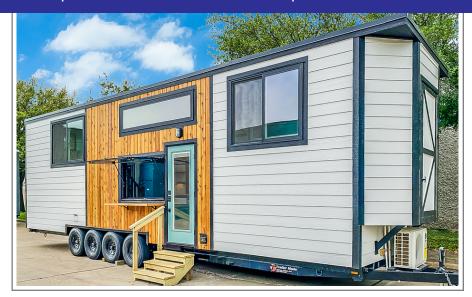

#### **Pioneer**

Master on Main Floor :: Optional Loft or Gooseneck Bonus Room

- Available in 8'6" or 10'4" Wide
- 306 399 Sq. Ft. + Lofts
- Gooseneck can be added for an extra bedroom or office
- High Ceilings
- Plenty of space for a full-size sofa + entertainment center
- Kitchen is fully customizable
- Large Bathroom can accommodate a full-size tub or large walk-in shower
- Large Exterior Storage Closet
- Can be built as a Tiny Home RV on a Heavy Duty Trailer, or as a Modular Unit delivered on skids & installed on your permanent foundation

**Browse Pioneers & Pricing** 

www.IndigoRiverTinyHomes.com/Pioneer

The Pioneer starts with the Master Bedroom on the Main Floor. Keep everything all on one level or add a Gooseneck or a Crawl-In loft for a child's bedroom, office space or storage.