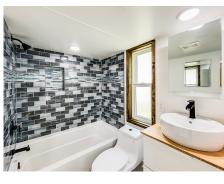

Kitchen & Living Room placement are flexible.
Full-size Bathroom layout is flexible & has space for combo or stackable Washer/Dryer

Kitchen & Living Room placement are flexible.

The full-size Bathroom with a Laundry Cove is generally placed under the stand-up loft.

The full-size Bathroom with Laundry Cove is under one loft & the Main Floor Bedroom is under the other.

Indigo River Tiny Homes

Center of the home holds the Living Area & Kitchen with high ceilings & flexible layout.