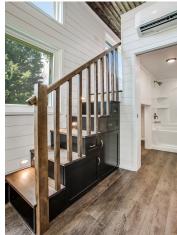

**Browse Bunkhouse & Pricing** 

www.IndigoRiverTinyHomes.com/Bunkhouse

The Bunkhouse has 3-4 Stand-Up Bedrooms: 2 Stand-Up Lofts + 1 Main Floor Bedroom with 6'4" - 6'7" of head clearance. Add a Gooseneck for a 4th Bedroom.

The full-size Bathroom with Laundry Cove is under one loft & the Main Floor Bedroom is under the other.

Indigo River Tiny Homes

Center of the home holds the Living Area & Kitchen with high ceilings & flexible layout.